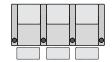

#### Most popular layouts shown below. Many other configurations avaible upon request.

2 Straight 68.5 X 36 X 43.5

3 Straight 99.5 X 36 X 43.5

4 Straight 130.5 X 36 X 43.5

4 Straight W/ Middle Love 124 X 36 X 43.5

2 Curved 73 X 38 X 43.5

**3 Curved** 108.5 X 40 X 43.5

4 Curved 144 X 42 X 43.5

4 Curved W/ Middle Love 133 X 40 X 43.5