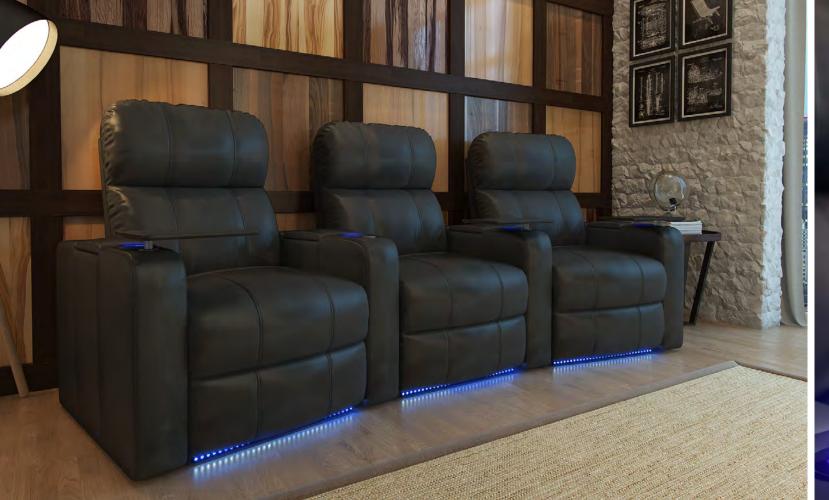

### **TURBO XL700**

The Turbo XL700 was conceived during our relentless pursuit of perfection. It offers wellness benefits such as spine relaxation, a tall articulated headrest for neck comfort, along with the relief of muscle tension and fatigue. It is extremely plush, allowing you to rest for hours on end watching your favorite movies.

The Turbo XL700 is feature rich with arm storage along with our LED Lighting System. This provides low voltage blue ambient LED lighting, illuminating the cup holders and base rail. This model also enables you to add all of our accessories such as a swivel tray table, wine glass holder, LED flex light, iPad and tablet holder, and many more.