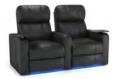

### **TURBO XL700**

The Turbo XL700 was conceived during our relentless pursuit of perfection. It offers wellness benefits such as spine relaxation, a tall articulated headrest for neck comfort, along with the relief of muscle tension and fatigue. It is extremely plush, allowing you to rest for hours on end watching your favorite movies.

The Turbo XL700 is feature rich with arm storage along with our LED Lighting System. This provides low voltage blue ambient LED lighting, illuminating the cup holders and base rail. This model also enables you to add all of our accessories such as a swivel tray table, wine glass holder, LED flex light, iPad and tablet holder, and many more.