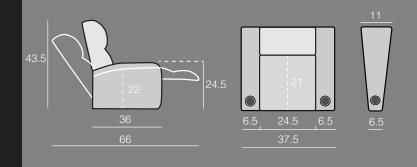

### **SPECIFICATIONS**

Two Arm 37.5 X 36 X 43.5

**Right Arm** 31 X 36 X 43.5

**Left Arm** 31 X 36 X 43.5

Left Arm + Right Wedge 42 X 36 X 43.5

**Right Wedge** 35.5 X 36 X 43.5

Armless 24.5 X 36 X 43.5