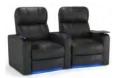

### **TURBO XL700**

The Turbo XL700 was conceived during our relentless pursuit of perfection. It offers wellness benefits such as spine relaxation, a tall articulated headrest for neck comfort, along with the relief of muscle tension and fatigue. It is extremely plush, allowing you to rest for hours on end watching your favorite movies.

The Turbo XL700 is feature rich with arm storage along with our LED Lighting System. This provides low voltage blue ambient LED lighting, illuminating the cup holders and base rail. This model also enables you to add all of our accessories such as a swivel tray table, wine glass holder, LED flex light, iPad and tablet holder, and many more.