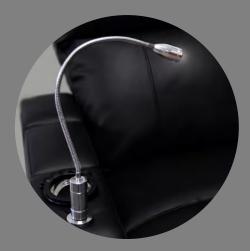

let holder, and many more.

### **SPECIFICATIONS**





Two Arm 37.5 X 36 X 43.5



**Right Arm** 31 X 36 X 43.5



**Left Arm** 31 X 36 X 43.5



Left Arm + Right Wedge 42 X 36 X 43.5



**Right Wedge** 35.5 X 36 X 43.5



Armless 24.5 X 36 X 43.5

#### Most popular layouts shown below. Many other configurations avaible upon request.





2 Straight 68.5 X 36 X 43.5





3 Straight 99.5 X 36 X 43.5





4 Straight 130.5 X 36 X 43.5





4 Straight W/ Middle Love 124 X 36 X 43.5





2 Curved 73 X 38 X 43.5





**3 Curved** 108.5 X 40 X 43.5





4 Curved 144 X 42 X 43.5



4 Curved W/ Middle Love 133 X 40 X 43.5



# **OPTIONAL ACCESSORIES**

TURBO XL700



Swivel Tray Table



Removable Armrest



iPad & Tablet Holder



**Dual USB Charger** 



Wine Glass Holder



Head & Neck Pillow



LED Flex Light



**Battery Pack** 



## Smart Homes & Home Theaters™

www.tymhomes.com 801-783-1958