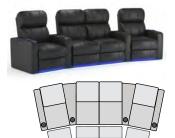

### **TURBO XL700**

The Turbo XL700 was conceived during our relentless pursuit of perfection. It offers wellness benefits such as spine relaxation, a tall articulated headrest for neck comfort, along with the relief of muscle tension and fatigue. It is extremely plush, allowing you to rest for hours on end watching your favorite movies.

The Turbo XL700 is feature rich with arm storage along with our LED Lighting System. This provides low voltage blue ambient LED lighting, illuminating the cup holders and base rail. This model also enables you to add all of our accessories such as a swivel tray table, wine glass holder, LED flex light, iPad and tablet holder, and many more.