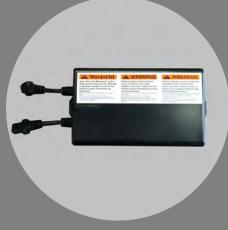

ny more.

### **SPECIFICATIONS**





Two Arm 37.5 X 36 X 43.5



**Right Arm** 31 X 36 X 43.5



**Left Arm** 31 X 36 X 43.5



Left Arm + Right Wedge 42 X 36 X 43.5



**Right Wedge** 35.5 X 36 X 43.5



Armless 24.5 X 36 X 43.5

#### Most popular layouts shown below. Many other configurations avaible upon request.





2 Straight 68.5 X 36 X 43.5





3 Straight 99.5 X 36 X 43.5





4 Straight 130.5 X 36 X 43.5





4 Straight W/ Middle Love 124 X 36 X 43.5





2 Curved 73 X 38 X 43.5





**3 Curved** 108.5 X 40 X 43.5





4 Curved 144 X 42 X 43.5



4 Curved W/ Middle Love 133 X 40 X 43.5



# **OPTIONAL ACCESSORIES**

TURBO XL700



Swivel Tray Table



Removable Armrest



iPad & Tablet Holder



**Dual USB Charger** 



Wine Glass Holder



Head & Neck Pillow



LED Flex Light



**Battery Pack** 



## Smart Homes & Home Theaters™

www.tymhomes.com 801-783-1958