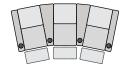

2 Curved 73 X 38 X 43.5

**3 Curved** 108.5 X 40 X 43.5

4 Curved 144 X 42 X 43.5

4 Curved W/ Middle Love 133 X 40 X 43.5