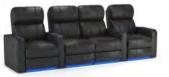

The Turbo XL700 is feature rich with arm storage along with our LED Lighting System. This provides low voltage blue ambient LED lighting, illuminating the cup holders and base rail. This model also enables you to add all of our accessories such as a swivel tray table, wine glass holder, LED flex light, iPad and tablet holder, and many more.