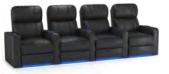

The Turbo XL700 is feature rich with arm storage along with our LED Lighting System. This provides low voltage blue ambient LED lighting, illuminating the cup holders and base rail. This model also enables you to add all of our accessories such as a swivel tray table, wine glass holder, LED flex light, iPad and tablet holder, and many more.