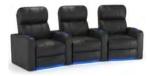

### **TURBO XL700**

The Turbo XL700 was conceived during our relentless pursuit of perfection. It offers wellness benefits such as spine relaxation, a tall articulated headrest for neck comfort, along with the relief of muscle tension and fatigue. It is extremely plush, allowing you to rest for hours on end watching your favorite movies.

The Turbo XL700 is feature rich with arm storage along with our LED Lighting System. This provides low voltage blue ambient LED lighting, illuminating the cup holders and base rail. This model also enables you to add all of our accessories such as a swivel tray table, wine glass holder, LED flex light, iPad and tablet holder, and many more.