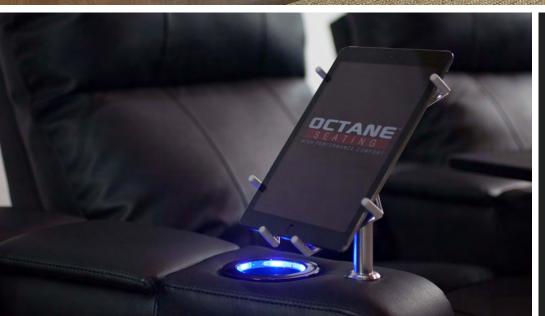

The Turbo XL700 is feature rich with arm storage along with our LED Lighting System. This provides low voltage blue ambient LED lighting, illuminating the cup holders and base rail. This model also enables you to add all of our accessories such as a swivel tray table, wine glass holder, LED flex light, iPad and tablet holder, and many more.

# **OPTIONAL ACCESSORIES**

TURBO XL700

Swivel Tray Table

Removable Armrest

iPad & Tablet Holder

**Dual USB Charger** 

Wine Glass Holder

Head & Neck Pillow