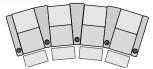

#### Most popular layouts shown below. Many other configurations avaible upon request.

2 Straight 68.5 X 36 X 43.5

3 Straight 99.5 X 36 X 43.5

4 Straight 130.5 X 36 X 43.5

4 Straight W/ Middle Love 124 X 36 X 43.5