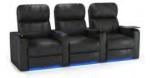

### **TURBO XL700**

The Turbo XL700 was conceived during our relentless pursuit of perfection. It offers wellness benefits such as spine relaxation, a tall articulated headrest for neck comfort, along with the relief of muscle tension and fatigue. It is extremely plush, allowing you to rest for hours on end watching your favorite movies.

The Turbo XL700 is feature rich with arm storage along with our LED Lighting System. This provides low voltage blue ambient LED lighting, illuminating the cup holders and base rail. This model also enables you to add all of our accessories such as a swivel tray table, wine glass holder, LED flex light, iPad and tablet holder, and many more.