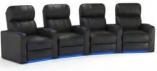

### **TURBO XL700**

The Turbo XL700 was conceived during our relentless pursuit of perfection. It offers wellness benefits such as spine relaxation, a tall articulated headrest for neck comfort, along with the relief of muscle tension and fatigue. It is extremely plush, allowing you to rest for hours on end watching your favorite movies.

The Turbo XL700 is feature rich with arm storage along with our LED Lighting System. This provides low voltage blue ambient LED lighting, illuminating the cup holders and base rail. This model also enables you to add all of our accessories such as a swivel tray table, wine glass holder, LED flex light, iPad and tablet holder, and many more.