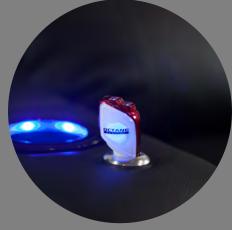

a swivel tray table, wine glass holder, LED flex light, iPad and tablet holder, and many more.

### **SPECIFICATIONS**





Two Arm 37.5 X 36 X 43.5



**Right Arm** 31 X 36 X 43.5



**Left Arm** 31 X 36 X 43.5



Left Arm + Right Wedge 42 X 36 X 43.5



**Right Wedge** 35.5 X 36 X 43.5



Armless 24.5 X 36 X 43.5

#### Most popular layouts shown below. Many other configurations avaible upon request.





2 Straight 68.5 X 36 X 43.5





3 Straight 99.5 X 36 X 43.5





4 Straight 130.5 X 36 X 43.5





4 Straight W/ Middle Love 124 X 36 X 43.5





2 Curved 73 X 38 X 43.5





**3 Curved** 108.5 X 40 X 43.5





4 Curved 144 X 42 X 43.5



4 Curved W/ Middle Love 133 X 40 X 43.5



# **OPTIONAL ACCESSORIES**

TURBO XL700



Swivel Tray Table



Removable Armrest



iPad & Tablet Holder



**Dual USB Charger** 



Wine Glass Holder



Head & Neck Pillow



LED Flex Light



**Battery Pack** 



## Smart Homes & Home Theaters™

www.tymhomes.com 801-783-1958