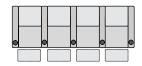

#### Most popular layouts shown below. Many other configurations avaible upon request.

2 Straight 68.5 X 36 X 43.5

3 Straight 99.5 X 36 X 43.5

4 Straight 130.5 X 36 X 43.5

4 Straight W/ Middle Love 124 X 36 X 43.5

2 Curved 73 X 38 X 43.5

**3 Curved** 108.5 X 40 X 43.5

4 Curved 144 X 42 X 43.5

4 Curved W/ Middle Love 133 X 40 X 43.5