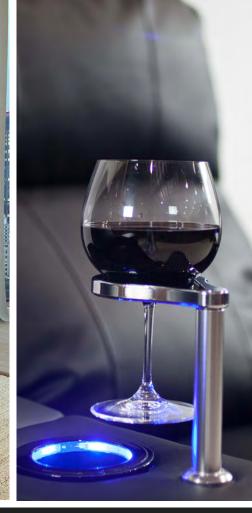

The Turbo XL700 is feature rich with arm storage along with our LED Lighting System. This provides low voltage blue ambient LED lighting, illuminating the cup holders and base rail. This model also enables you to add all of our accessories such as a swivel tray table, wine glass holder, LED flex light, iPad and tablet holder, and many more.

# **OPTIONAL ACCESSORIES**

TURBO XL700

Swivel Tray Table

Removable Armrest

iPad & Tablet Holder

**Dual USB Charger** 

Wine Glass Holder

Head & Neck Pillow